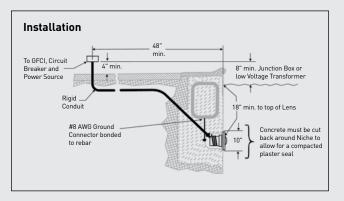

# INTELLIBRITE® 5G WHITE LED COMMERCIAL WHITE LIGHTING

Drawing shows innovative lens and reflector designs which combine to provide superior light beam distribution.

Installation requires meeting electrical requirements and standard local codes.