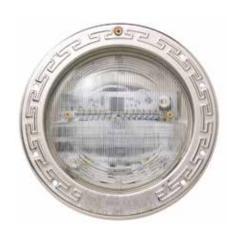

## INTELLIBRITE® 5G WHITE LED COMMERCIAL WHITE LIGHTING

### **PURE WHITE LIGHTING**

Assure the purest and whitest illumination in your commercial water with the IntelliBrite 5g white LED light. With an equivalent light output equal to a 300, 400 and 500 watt incandescent light, the commercial IntelliBrite 5g white LED light enhances the beauty of commercial water features, water theme parks and municipal pools.

### **STANDARD FEATURES**

- IntelliBrite 5g white LED lights use only 45-70 watts.
- Now in 300, 400 and 500 watt incandescent light equivalents.
- The brightest white LED pool lighting option on the market.
- LED technology provides longer life, and up to 86% less energy than comparable incandescent lights.
- Superior lens geometry and innovative reflector design combine to create a wider beam and more uniform light distribution.

- Solid-state technology with no internal filament.
- Compatible with our stainless steel and plastic niches.
- Available in 120V and 12V versions.