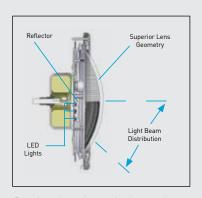

# INTELLIBRITE® 5G WHITE LED COMMERCIAL WHITE LIGHTING

Drawing shows innovative lens and reflector designs which combine to provide superior light beam distribution.

Installation requires meeting electrical requirements and standard local codes.