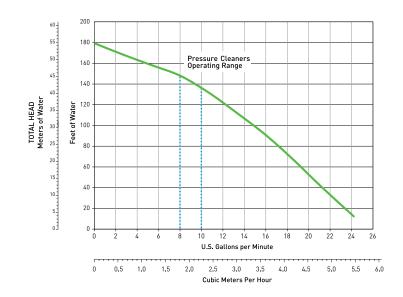

AROUND PERFORMANCE

The Boost-Rite pump delivers more of what you want—lower energy consumption, top performance, easier installation, quieter operation, and greater durability.

- Lower energy consumption: Advanced 5-stage impeller design cuts electricity use by over 25%\*, offering you substantial savings.
- Easier installation: 1/3 smaller than other pumps so it's easier to handle and plumb, yet thoughtfully includes a larger wiring compartment for easier access.
- Quieter operation: For a more relaxing poolside experience.
- **Greater durability:** Totally Enclosed Fan Cooled (TEFC) motor runs cooler for longer pump life.
- More power: The Boost-Rite pump delivers greater water pressure for more powerful cleaning...at less cost.
- UL and cUL Listed for safety.

#### PERFORMANCE CURVE



### AVAILABLE FROM:



1620 HAWKINS AVE, SANFORD, NC 27330 800.831.7133 WWW.PENTAIRPOOL.COM

All Pentair trademarks and logos are owned by Pentair or one of its global affiliates. Boost-Rite<sup>35</sup> and Eco Select<sup>®</sup> are trademarks and/or registered trademarks of Pentair Water Pool and Spa, Inc. and/or its affiliated companies in the United States and/or other countries. Because we are continuously improving our products and services, Pentair reserves the right to change specifications without prior notice. Pentair is an equal opportunity employer.

pumps • filters • heaters • heat pumps • automation • lighting • cleaners • sanitizers • water features • maintenance products