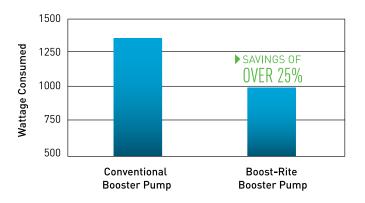

### **ENERGY USAGE COMPARISON**

# BOOST-RITE™ BOOSTER PUMP

Pressure-side pool cleaning just got a whole lot less expensive thanks to the NEW, eco-friendly Boost-Rite pump from Pentair. This innovative design saves pool owners more than 25%\* in energy costs over other booster pumps on the market. With an advanced 5-stage impeller design, the Boost-Rite pump delivers greater water pressure for more powerful and efficient cleaning...at significantly less cost.

## BOOST-RITE™ BOOSTER PUMP

Powerful 5-stage impeller design cuts operating costs by over 25%\*

1" fittings are 75% larger in area, for better flow and greater efficiency

Totally Enclosed Fan Cooled (TEFC) motor design allows the pump to run cooler and quieter

- Lower energy consumption: Advanced 5-stage impeller design cuts electricity use by over 25%\*, offering you substantial savings.
- Easier installation: 1/3 smaller than other pumps so it's easier to handle and plumb, yet thoughtfully includes a larger wiring compartment for easier access.
- Quieter operation: For a more relaxing poolside experience.
- **Greater durability:** Totally Enclosed Fan Cooled (TEFC) motor runs cooler for longer pump life.
- More power: The Boost-Rite pump delivers greater water pressure for more powerful cleaning...at less cost.
- UL and cUL Listed for safety.